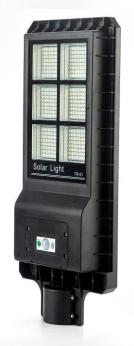

| Electrical Characteristic |                        |
|---------------------------|------------------------|
| Rated Power               | 120W                   |
| Solar Panel               | 18W                    |
| LifePo4 Battery           | 3.2V 15000mah          |
| Charging Time             | 6-8H                   |
| Lighting Time             | 2-3 nights             |
| Working Temperature       | 0℃~+65℃                |
| Sensing Distance          | 6-8 <b>M</b>           |
| Package                   | 67*26*30cm/3pcs/13.5kg |