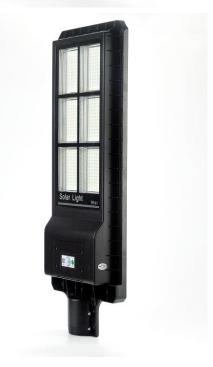

| Electrical Characteristic |                        |
|---------------------------|------------------------|
| Rated Power               | 180W                   |
| Solar Panel               | 24W                    |
| LifePo4 Battery           | 3.2V 20000mah          |
| Charging Time             | 6-8H                   |
| Lighting Time             | 2-3 nights             |
| Working Temperature       | 0°C <sup>~</sup> +65°C |
| Sensing Distance          | 6-8 <b>M</b>           |
| Package                   | 79*27*32cm/3pcs/18.6kg |