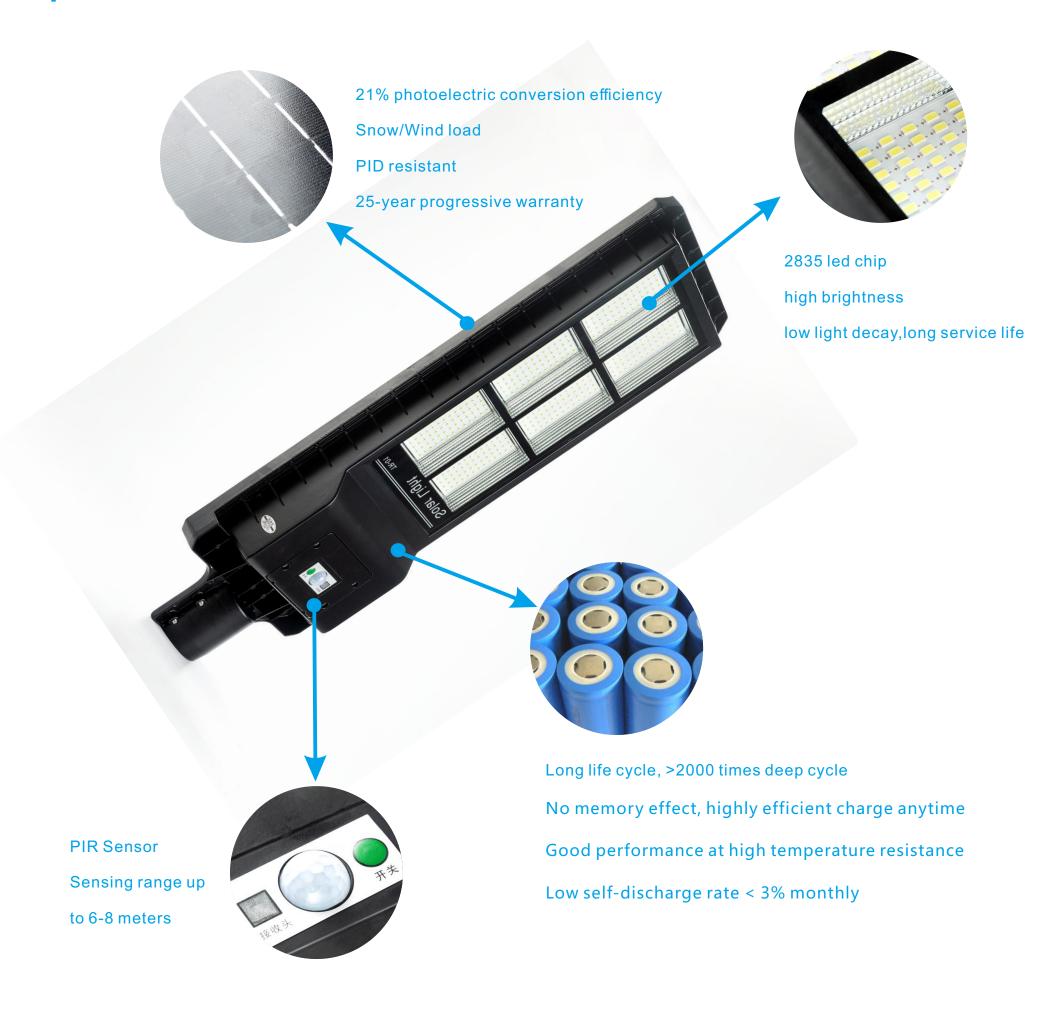

## **Our Advantage**

#### Main features:

- 1.Integrated lamp body design.
- 2. Using high brightness led chip, low light decay, long service life.
- 3.Big capacity and deep cycle lithium battery, more durable service life.
- 4. Top quality solar cells, smaller size but higher efficiency.
- 5. Night sensor + PIR motion sensor.

## **Component Details**