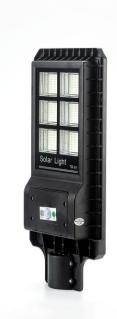

## **Basic Parameters**

| Electrical Characteristic |                        |
|---------------------------|------------------------|
| Rated Power               | 60W                    |
| Solar Panel               | 12W                    |
| LifePo4 Battery           | 3.2V 10000mah          |
| Charging Time             | 6-8H                   |
| Lighting Time             | 2-3 nights             |
| Working Temperature       | 0°C~+65°C              |
| Sensing Distance          | 6-8 <b>M</b>           |
| Package                   | 31*27*55cm/4pcs/12.6kg |