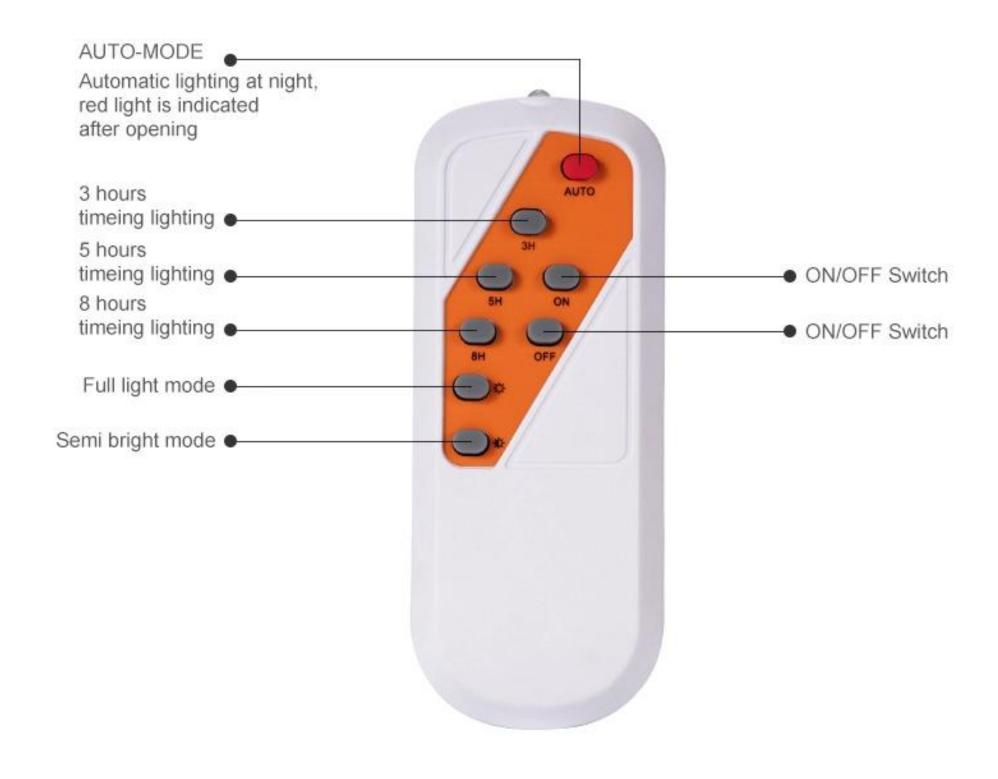

| Product Name | All-in-one Solar Light |
|--------------|------------------------|
| Product No   | AN-ISGL05              |
| Manual No    | 02                     |
| Date         | 2020.01                |







## **Our Advantage**



#### Main features:

- 1.Integrated lamp body design.
- 2. Using high brightness led chip, low light decay, long service life.
- 3.Big capacity and deep cycle lithium battery, more durable service life.
- 4. Top quality solar cells, smaller size but higher efficiency.
- 5. Night sensor + PIR motion sensor.



## **Component Details**





#### Remote controller





## **Basic Parameters**

| Electrical Characteristic |                        |
|---------------------------|------------------------|
| Rated Power               | 60W                    |
| Solar Panel               | 12W                    |
| LifePo4 Battery           | 3.2V 10000mah          |
| Charging Time             | 6-8H                   |
| Lighting Time             | 2-3 nights             |
| Working Temperature       | 0°C~+65°C              |
| Sensing Distance          | 6-8 <b>M</b>           |
| Package                   | 31*27*55cm/4pcs/12.6kg |

| Electrical Characteristic |                        |
|---------------------------|------------------------|
| Rated Power               | 120W                   |
| Solar Panel               | 18W                    |