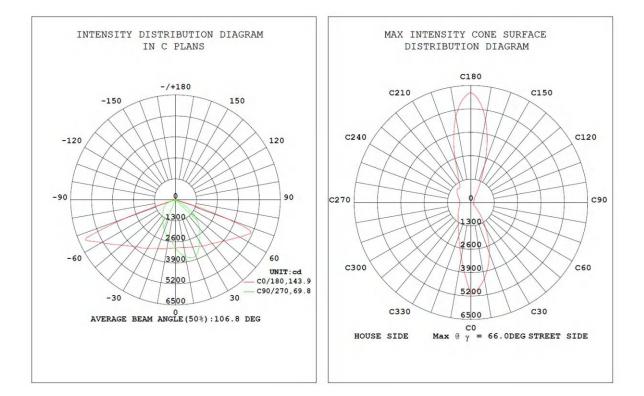

### **Product Advantage**

| Model                            | AN-SLZ                                                                                                         |            |            |            |            |            |
|----------------------------------|----------------------------------------------------------------------------------------------------------------|------------|------------|------------|------------|------------|
| Power                            | 40W                                                                                                            | 50W        | 60W        | 80W        | 100W       | 120W       |
| LED                              | 96pcs                                                                                                          | 144pcs     | 144pcs     | 240pcs     | 336pcs     | 336pcs     |
| Luminous                         | 210 lm/w                                                                                                       |            |            |            |            |            |
| LiFePO4<br>Battery               | 12.8V28AH                                                                                                      | 12.8V/36AH | 12.8V/42AH | 12.8V/57AH | 12.8V/63AH | 12.8V/72AH |
| Mono Solar<br>Panel              | 18V65W                                                                                                         | 18V70W     | 18V80W     | 18V100W    | 18V130W    | 18V140W    |
| Solar<br>Charging<br>Time        | 6-8 hours by bright sunlight                                                                                   |            |            |            |            |            |
| Lighting<br>Time In<br>Rainy Day | 7-10 days                                                                                                      |            |            |            |            |            |
| Lighting<br>Mode                 | 12hrs motion sensor control<br>(Bright lighting 30secs when people move through the light) + Remote Controller |            |            |            |            |            |
| PIR                              | 120°, >8m                                                                                                      |            |            |            |            |            |
| Material<br>Work                 | Aluminium alloy + PMMA                                                                                         |            |            |            |            |            |
| IP/IK Class                      | IP66 / IK 10                                                                                                   |            |            |            |            |            |
| Temperature                      | -25 °C to 65 °C                                                                                                |            |            |            |            |            |