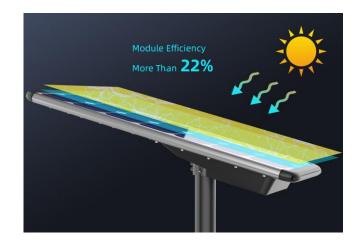

<br>Work                 | Aluminium alloy + PMMA                                                                                         |            |            |            |            |            |
| IP/IK Class                      | IP66 / IK 10                                                                                                   |            |            |            |            |            |
| Temperature                      | -25 °C to 65 °C                                                                                                |            |            |            |            |            |

#### Full Range of Six Products

The first choice for engineering lighting







#### 5

PART FOUR | PRODUCT DETAIL

LifePo4 Battery Brand new and big capacity





#### Mono Solar Panel

22% photoelectric conversion efficiency













-

# THANKS VERY MUCH