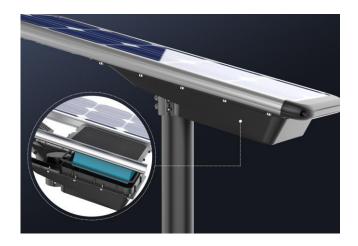

#### 5

PART FOUR | PRODUCT DETAIL

LifePo4 Battery Brand new and big capacity

#### Mono Solar Panel

22% photoelectric conversion efficiency

-