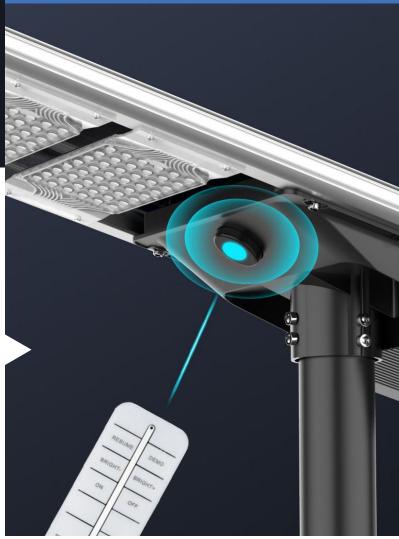

#### **REMOTE CONTROL**

Three lighting modes for choice, flexible to switch via remote control.