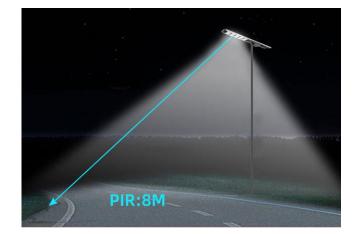

### **Product Advantage**

| Model                            | AN-SLZ                                                                                                         |            |            |            |            |            |
|----------------------------------|----------------------------------------------------------------------------------------------------------------|------------|------------|------------|------------|------------|
| Power                            | 40W                                                                                                            | 50W        | 60W        | 80W        | 100W       | 120W       |
| LED                              | 96pcs                                                                                                          | 144pcs     | 144pcs     | 240pcs     | 336pcs     | 336pcs     |
| Luminous                         | 210 lm/w                                                                                                       |            |            |            |            |            |
| LiFePO4<br>Battery               | 12.8V28AH                                                                                                      | 12.8V/36AH | 12.8V/42AH | 12.8V/57AH | 12.8V/63AH | 12.8V/72AH |
| Mono Solar<br>Panel              | 18V65W                                                                                                         | 18V70W     | 18V80W     | 18V100W    | 18V130W    | 18V140W    |
| Solar<br>Charging<br>Time        | 6-8 hours by bright sunlight                                                                                   |            |            |            |            |            |
| Lighting<br>Time In<br>Rainy Day | 7-10 days                                                                                                      |            |            |            |            |            |
| Lighting<br>Mode                 | 12hrs motion sensor control<br>(Bright lighting 30secs when people move through the light) + Remote Controller |            |            |            |            |            |
| PIR                              | 120°, >8m                                                                                                      |            |            |            |            |            |
| Material<br>Work                 | Aluminium alloy + PMMA                                                                                         |            |            |            |            |            |
| IP/IK Class                      | IP66 / IK 10                                                                                                   |            |            |            |            |            |
| Temperature                      | -25 °C to 65 °C                                                                                                |            |            |            |            |            |