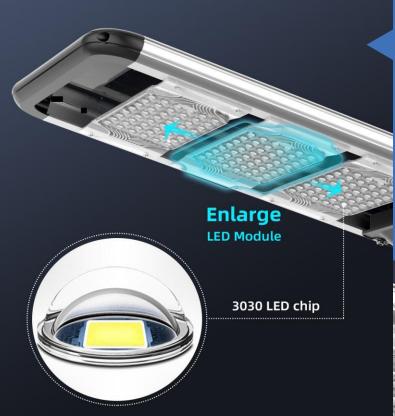

#### **HIGH POWER**

Enlarged capacity LED module design, equipped with high-brightness Bridgelux LED chips, improving the brightness by 30%.