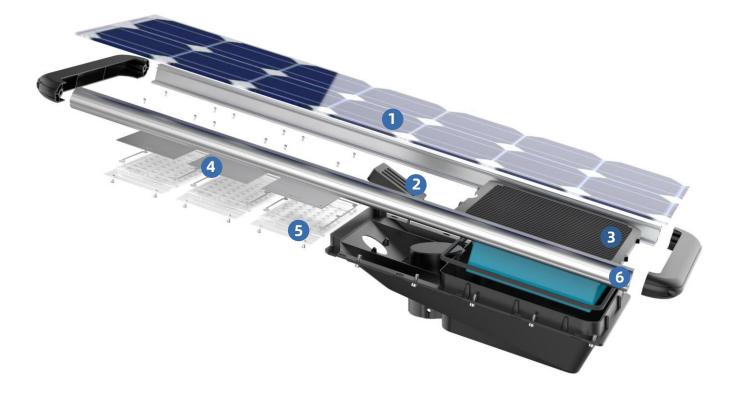

#### 5

PART FOUR | PRODUCT DETAIL

LifePo4 Battery Brand new and big capacity

#### Mono Solar Panel

22% photoelectric conversion efficiency

-