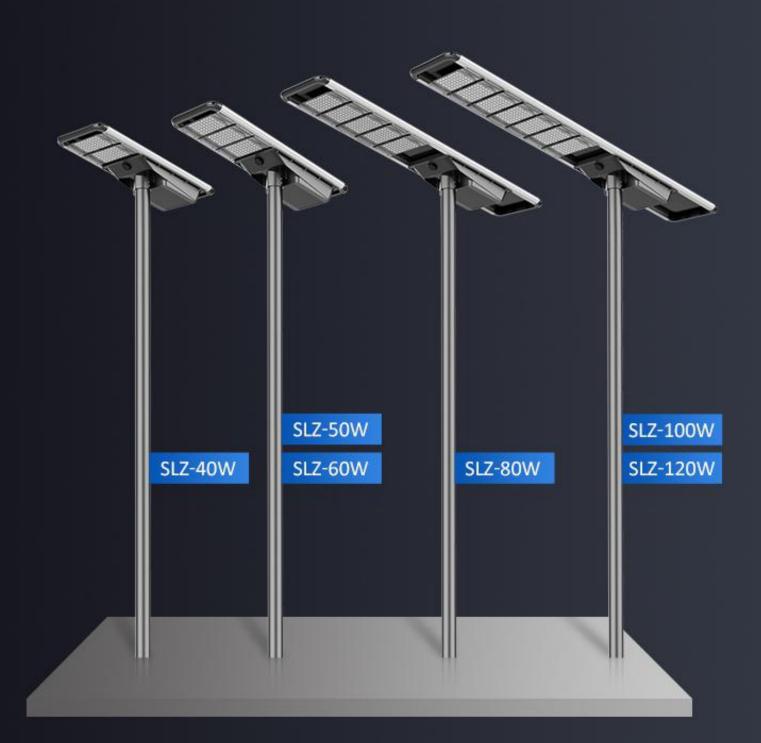

#### Full Range of Six Products

The first choice for engineering lighting

### **Product Advantage**

| Model                            | AN-SLZ                                                                                                         |            |            |            |            |            |
|----------------------------------|----------------------------------------------------------------------------------------------------------------|------------|------------|------------|------------|------------|
| Power                            | 40W                                                                                                            | 50W        | 60W        | 80W        | 100W       | 120W       |
| LED                              | 96pcs                                                                                                          | 144pcs     | 144pcs     | 240pcs     | 336pcs     | 336pcs     |
| Luminous                         | 210 lm/w                                                                                                       |            |            |            |            |            |
| LiFePO4<br>Battery               | 12.8V28AH                                                                                                      | 12.8V/36AH | 12.8V/42AH | 12.8V/57AH | 12.8V/63AH | 12.8V/72AH |
| Mono Solar<br>Panel              | 18V65W                                                                                                         | 18V70W     | 18V80W     | 18V100W    | 18V130W    | 18V140W    |
| Solar<br>Charging<br>Time        | 6-8 hours by bright sunlight                                                                                   |            |            |            |            |            |
| Lighting<br>Time In<br>Rainy Day | 7-10 days                                                                                                      |            |            |            |            |            |
| Lighting<br>Mode                 | 12hrs motion sensor control<br>(Bright lighting 30secs when people move through the light) + Remote Controller |            |            |            |            |            |
| PIR                              | 120°, >8m                                                                                                      |            |            |            |            |            |
| Material<br>Work                 | Aluminium alloy + PMMA                                                                                         |            |            |            |            |            |
| IP/IK Class                      | IP66 / IK 10                                                                                                   |            |            |            |            |            |
| Temperature                      | -25 °C to 65 °C                                                                                                |            |            |            |            |            |