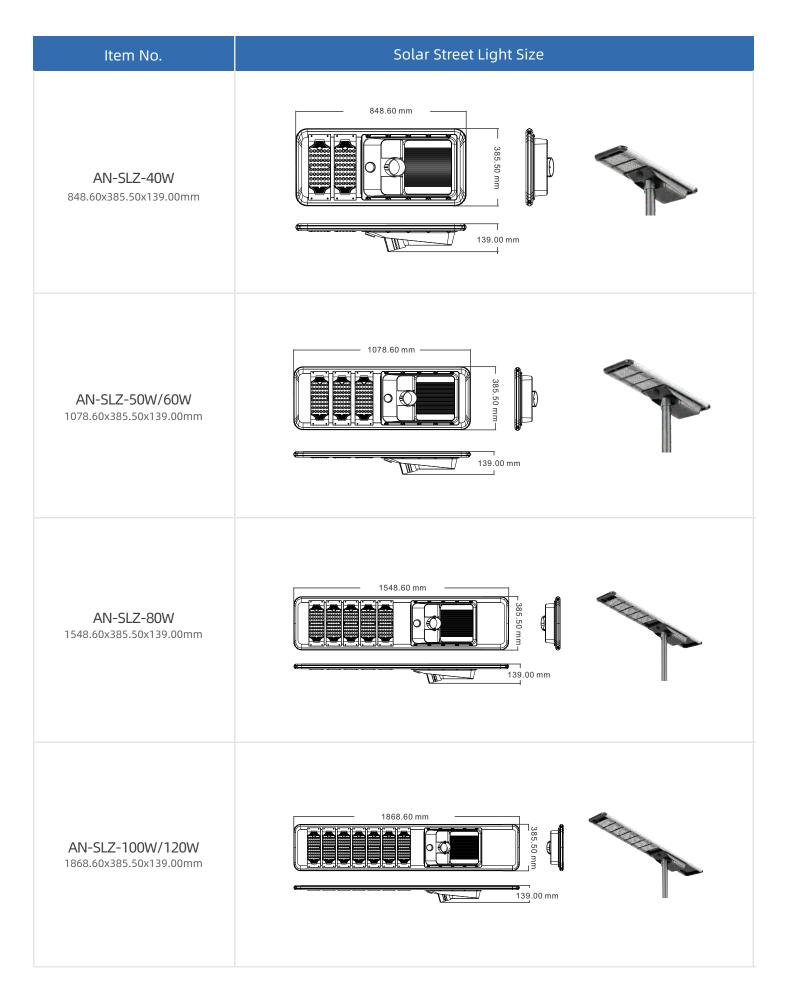

### **Product Advantage**

| Model                            | AN-SLZ                                                                                                         |            |            |            |            |            |
|----------------------------------|----------------------------------------------------------------------------------------------------------------|------------|------------|------------|------------|------------|
| Power                            | 40W                                                                                                            | 50W        | 60W        | 80W        | 100W       | 120W       |
| LED                              | 96pcs                                                                                                          | 144pcs     | 144pcs     | 240pcs     | 336pcs     | 336pcs     |
| Luminous                         | 210 lm/w                                                                                                       |            |            |            |            |            |
| LiFePO4<br>Battery               | 12.8V28AH                                                                                                      | 12.8V/36AH | 12.8V/42AH | 12.8V/57AH | 12.8V/63AH | 12.8V/72AH |
| Mono Solar<br>Panel              | 18V65W                                                                                                         | 18V70W     | 18V80W     | 18V100W    | 18V130W    | 18V140W    |
| Solar<br>Charging<br>Time        | 6-8 hours by bright sunlight                                                                                   |            |            |            |            |            |
| Lighting<br>Time In<br>Rainy Day | 7-10 days                                                                                                      |            |            |            |            |            |
| Lighting<br>Mode                 | 12hrs motion sensor control<br>(Bright lighting 30secs when people move through the light) + Remote Controller |            |            |            |            |            |
| PIR                              | 120°, >8m                                                                                                      |            |            |            |            |            |
| Material<br>Work                 | Aluminium alloy + PMMA                                                                                         |            |            |            |            |            |
| IP/IK Class                      | IP66 / IK 10                                                                                                   |            |            |            |            |            |
| Temperature                      | -25 °C to 65 °C                                                                                                |            |            |            |            |            |