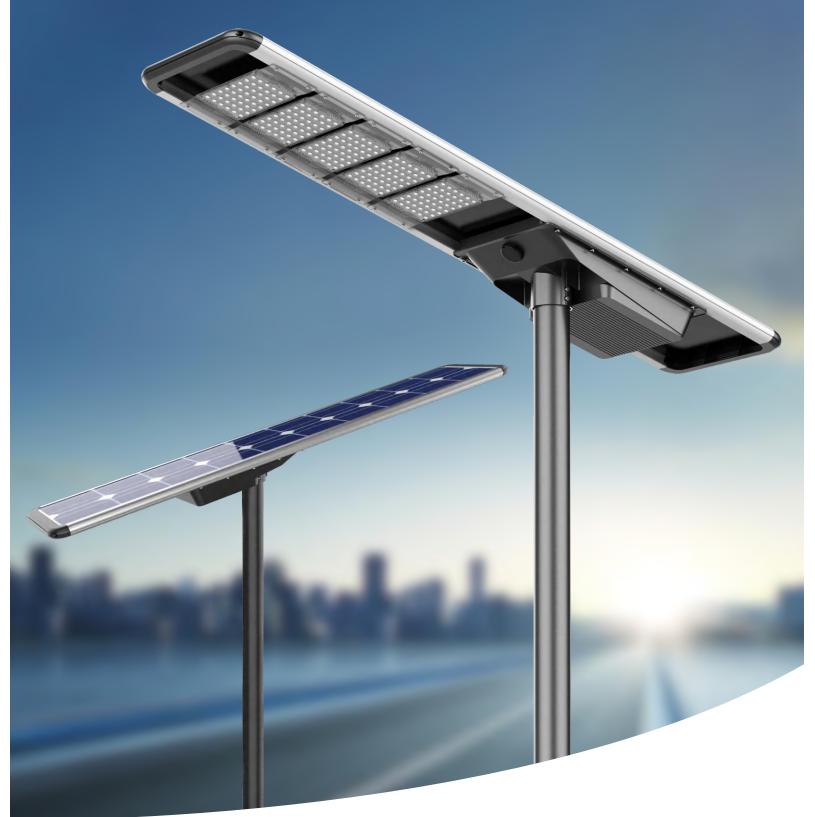

#### MAINSTREAM INTEGRATED STRUCTURE DESIGN

Saving transportation cost. Easy to install and convenient for maintenance.

#### DIE-CAST ALUMINUM BRACKET

High mechanical strength, anti-wind resistance of Level-16.

#### **HIGH POWER**

Enlarged capacity LED module design, equipped with high-brightness Bridgelux LED chips, improving the brightness by 30%.

#### **REMOTE CONTROL**

Three lighting modes for choice, flexible to switch via remote control.