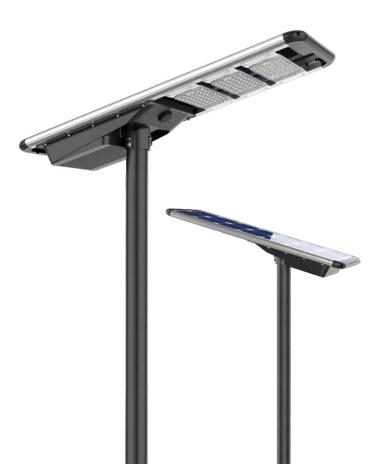

#### MAINSTREAM INTEGRATED STRUCTURE DESIGN

Saving transportation cost. Easy to install and convenient for maintenance.

#### DIE-CAST ALUMINUM BRACKET

High mechanical strength, anti-wind resistance of Level-16.