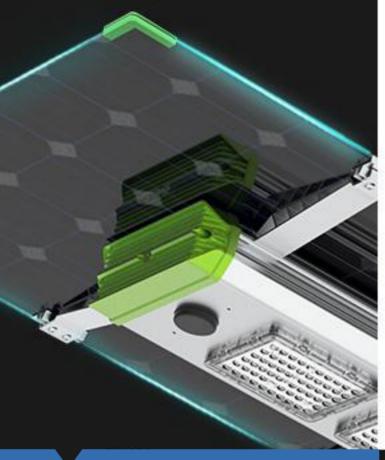

# INDEPENDENT DESIGN OF DOUBLE-SIDED SOLAR PANEL

Using high efficiency doublesidedsolar cell, can increase power generationby up to 30%.

LifePo4 Battery
Brand new and big capacity

Double-sided solar panel

30% increase in power generation

Bracket 180° adjustable

PIR sensor
More than 8m sensing distance