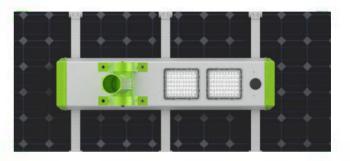

#### **REMOTE CONTROLER**

4 lighting modes for optional.

Up to 200W, specially design for engineering.