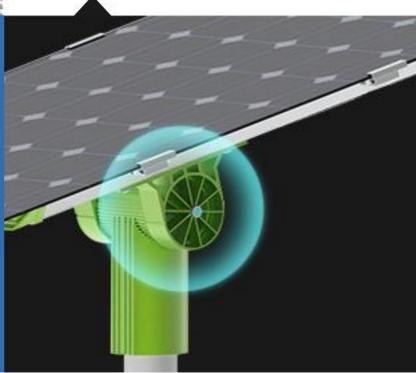

# ADJUSTABLE ANGLE BRACKET

180 degree arbitrary adjustment, suitable for different installation roads.

LifePo4 Battery
Brand new and big capacity

Double-sided solar panel

30% increase in power generation

Bracket 180° adjustable

PIR sensor
More than 8m sensing distance