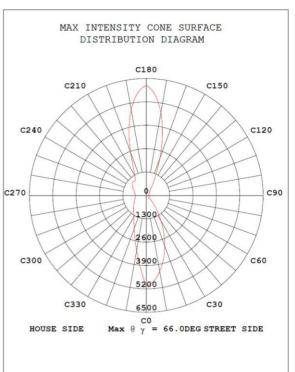

| IP 65 / IK 10                                                                                              |            |                |                |                |                |
| Work<br>Temperature              | -25°C to 65°C                                                                                              |            |                |                |                |                |
| Install<br>Height                | 5-8m                                                                                                       | 6-9m       | 7-10m          | 7-10m          | 8-12m          | 8-12m          |



- **1** Double-sided Solar Panel
- **2** Control Module

3 LifePo4 Battery

4 LED Plate

**5** Optical LED

6 Adjustable Bracket













| Item No.     | Solar panel size | <b>Lamp</b> Size |  |
|--------------|------------------|------------------|--|
| AN-SL-X-60W  | 1070*517mm       | 970*236*85mm     |  |
| AN-SL-X-80W  | 1280*517mm       | 970*236*85mm     |  |
| AN-SL-X-100W | 1140*675mm       | 970*236*85mm     |  |
| AN-SL-X-120W | 1260*675mm       | 970*236*85mm     |  |
| AN-SL-X-150W | 1560*675mm       | 1000*236*85mm    |  |
| AN-SL-X-200W | 1980*675mm       | 1000*236*85mm    |  |



LifePo4 Battery
Brand new and big capacity

Double-sided solar panel

30% increase in power generation





Bracket 180° adjustable

PIR sensor
More than 8m sensing distance