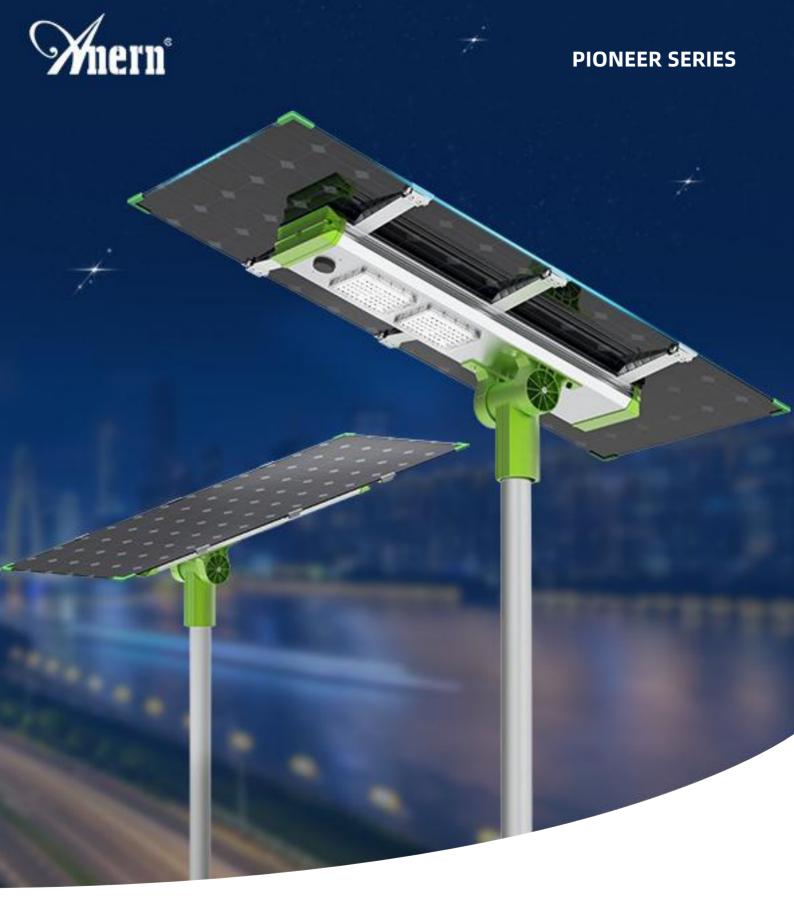

# ADJUSTABLE ANGLE BRACKET

180 degree arbitrary adjustment, suitable for different installation roads.

# INDEPENDENT DESIGN OF DOUBLE-SIDED SOLAR PANEL

Using high efficiency doublesidedsolar cell, can increase power generationby up to 30%.

#### **REMOTE CONTROLER**

4 lighting modes for optional.

Up to 200W, specially design for engineering.

LifePo4 Battery
Brand new and big capacity

Double-sided solar panel

30% increase in power generation

Bracket 180° adjustable

PIR sensor
More than 8m sensing distance