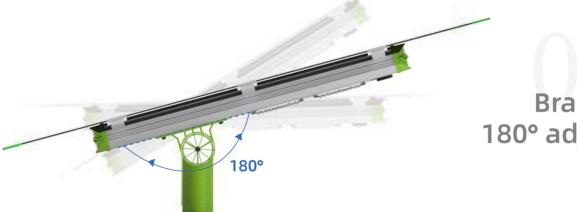

# ADJUSTABLE ANGLE BRACKET

180 degree arbitrary adjustment, suitable for different installation roads.

LifePo4 Battery
Brand new and big capacity

Double-sided solar panel

30% increase in power generation

Bracket 180° adjustable

PIR sensor
More than 8m sensing distance