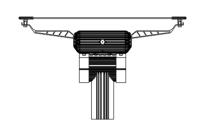

- **1** Double-sided Solar Panel
- **2** Control Module

3 LifePo4 Battery

4 LED Plate

**5** Optical LED

6 Adjustable Bracket

| Item No.     | Solar panel size | <b>Lamp</b> Size |  |
|--------------|------------------|------------------|--|
| AN-SL-X-60W  | 1070*517mm       | 970*236*85mm     |  |
| AN-SL-X-80W  | 1280*517mm       | 970*236*85mm     |  |
| AN-SL-X-100W | 1140*675mm       | 970*236*85mm     |  |
| AN-SL-X-120W | 1260*675mm       | 970*236*85mm     |  |
| AN-SL-X-150W | 1560*675mm       | 1000*236*85mm    |  |
| AN-SL-X-200W | 1980*675mm       | 1000*236*85mm    |  |

LifePo4 Battery
Brand new and big capacity

Double-sided solar panel

30% increase in power generation

Bracket 180° adjustable

PIR sensor
More than 8m sensing distance