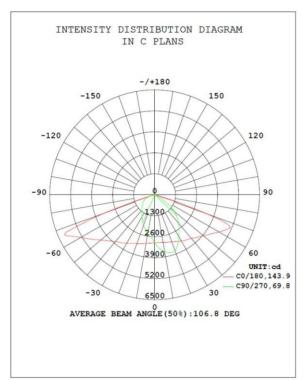

s                    | IP 65 / IK 10                                                                                              |            |                |                |                |                |
| Work<br>Temperature              | -25°C to 65°C                                                                                              |            |                |                |                |                |
| Install<br>Height                | 5-8m                                                                                                       | 6-9m       | 7-10m          | 7-10m          | 8-12m          | 8-12m          |



- **1** Double-sided Solar Panel
- **2** Control Module

3 LifePo4 Battery

4 LED Plate

**5** Optical LED

6 Adjustable Bracket













| Item No.     | Solar panel size | <b>Lamp</b> Size |  |
|--------------|------------------|------------------|--|
| AN-SL-X-60W  | 1070*517mm       | 970*236*85mm     |  |
| AN-SL-X-80W  | 1280*517mm       | 970*236*85mm     |  |
| AN-SL-X-100W | 1140*675mm       | 970*236*85mm     |  |
| AN-SL-X-120W | 1260*675mm       | 970*236*85mm     |  |
| AN-SL-X-150W | 1560*675mm       | 1000*236*85mm    |  |
| AN-SL-X-200W | 1980*675mm       | 1000*236*85mm    |  |



LifePo4 Battery
Brand new and big capacity

Double-sided solar panel

30% increase in power generation





Bracket 180° adjustable

PIR sensor
More than 8m sensing distance