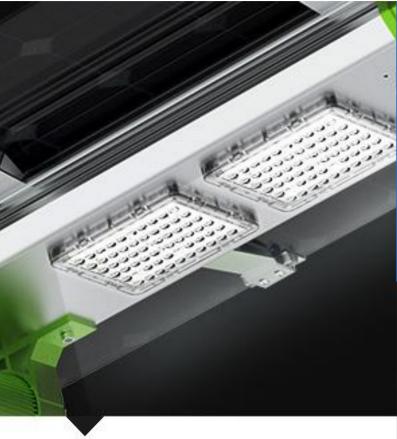

# ADJUSTABLE ANGLE BRACKET

180 degree arbitrary adjustment, suitable for different installation roads.