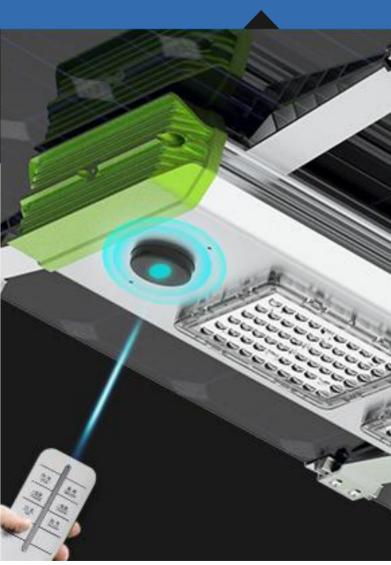

#### **REMOTE CONTROLER**

4 lighting modes for optional.

Up to 200W, specially design for engineering.