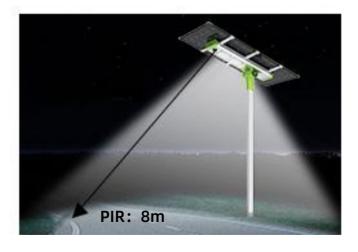

## **Product Advantage**

| Model                            | AN-SL-X                                                                                                    |            |                |                |                |                |
|----------------------------------|------------------------------------------------------------------------------------------------------------|------------|----------------|----------------|----------------|----------------|
| Power                            | 60W                                                                                                        | 80W        | 100W           | 120W           | 150W           | 200W           |
| LED                              | 80pcs 3030                                                                                                 | 80pcs 3030 | 120pcs<br>3030 | 120pcs<br>3030 | 120pcs<br>5050 | 120pcs<br>5050 |
| Luminous<br>Flux                 | 10000lm                                                                                                    | 13000lm    | 16700lm        | 20000lm        | 25000lm        | 33000lm        |
| LiFePO4<br>Battery               | 12.8V/42AH                                                                                                 | 12.8V/57AH | 12.8V/63AH     | 12.8V/72AH     | 12.8V/90AH     | 25.6V/66AH     |
| Mono Solar<br>Panel              | 18V120W                                                                                                    | 18V140W    | 18V160W        | 18V180W        | 18V220W        | 36V260W        |
| Solar<br>Charging<br>Time        | 6-8 hours by bright sunlight                                                                               |            |                |                |                |                |
| Lighting<br>Time In<br>Rainy Day | 10 days                                                                                                    |            |                |                |                |                |
| Lighting<br>Mode                 | 12hrs motion sensor control  (Bright lighting 30secs when people move through the light)+Remote Controller |            |                |                |                |                |
| PIR                              | 120°,>8m                                                                                                   |            |                |                |                |                |
| Material                         | Aluminium alloy + PMMA                                                                                     |            |                |                |                |                |
| IP / IK Class                    | IP 65 / IK 10                                                                                              |            |                |                |                |                |
| Work<br>Temperature              | -25°C to 65°C                                                                                              |            |                |                |                |                |
| Install<br>Height                | 5-8m                                                                                                       | 6-9m       | 7-10m          | 7-10m          | 8-12m          | 8-12m          |

LifePo4 Battery
Brand new and big capacity

Double-sided solar panel

30% increase in power generation

Bracket 180° adjustable

PIR sensor
More than 8m sensing distance