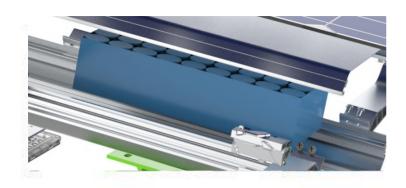

# INDEPENDENT DESIGN OF DOUBLE-SIDED SOLAR PANEL

Using high efficiency doublesidedsolar cell, can increase power generationby up to 30%.