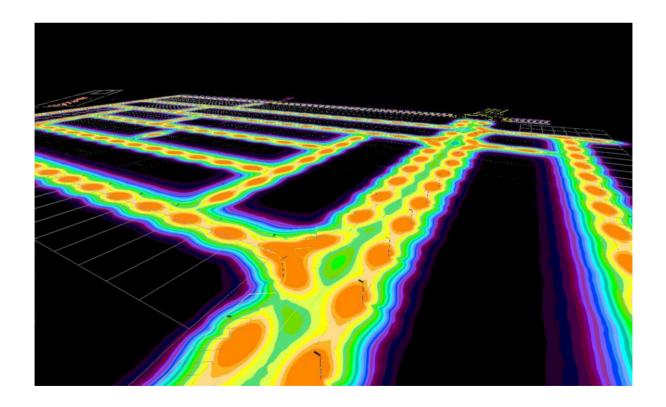

| IP 65 / IK 10                                                                                              |            |                |                |                |                |
| Work<br>Temperature              | -25°C to 65°C                                                                                              |            |                |                |                |                |
| Install<br>Height                | 5-8m                                                                                                       | 6-9m       | 7-10m          | 7-10m          | 8-12m          | 8-12m          |



- **1** Double-sided Solar Panel
- **2** Control Module

3 LifePo4 Battery

4 LED Plate

**5** Optical LED

6 Adjustable Bracket













| Item No.     | Solar panel size | <b>Lamp</b> Size |  |
|--------------|------------------|------------------|--|
| AN-SL-X-60W  | 1070*517mm       | 970*236*85mm     |  |
| AN-SL-X-80W  | 1280*517mm       | 970*236*85mm     |  |
| AN-SL-X-100W | 1140*675mm       | 970*236*85mm     |  |
| AN-SL-X-120W | 1260*675mm       | 970*236*85mm     |  |
| AN-SL-X-150W | 1560*675mm       | 1000*236*85mm    |  |
| AN-SL-X-200W | 1980*675mm       | 1000*236*85mm    |  |



LifePo4 Battery
Brand new and big capacity

Double-sided solar panel

30% increase in power generation





Bracket 180° adjustable

PIR sensor
More than 8m sensing distance