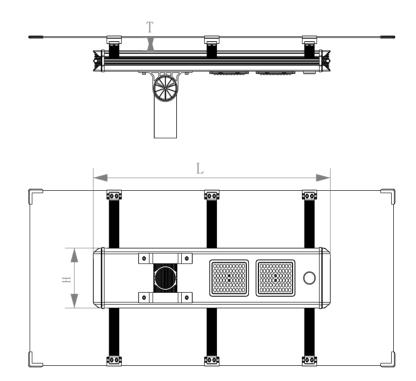

- **1** Double-sided Solar Panel
- **2** Control Module

3 LifePo4 Battery

4 LED Plate

**5** Optical LED

6 Adjustable Bracket

| Item No.     | Solar panel size | <b>Lamp</b> Size |  |
|--------------|------------------|------------------|--|
| AN-SL-X-60W  | 1070*517mm       | 970*236*85mm     |  |
| AN-SL-X-80W  | 1280*517mm       | 970*236*85mm     |  |
| AN-SL-X-100W | 1140*675mm       | 970*236*85mm     |  |
| AN-SL-X-120W | 1260*675mm       | 970*236*85mm     |  |
| AN-SL-X-150W | 1560*675mm       | 1000*236*85mm    |  |
| AN-SL-X-200W | 1980*675mm       | 1000*236*85mm    |  |