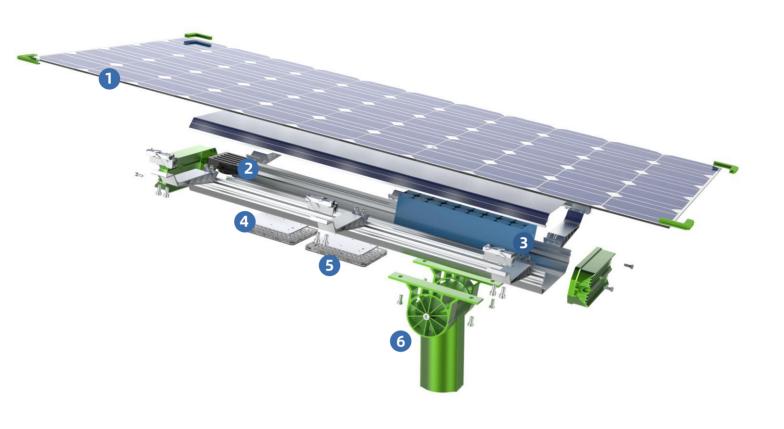

- **1** Double-sided Solar Panel
- **2** Control Module

3 LifePo4 Battery

4 LED Plate

**5** Optical LED

6 Adjustable Bracket

| Item No.     | Solar panel size | <b>Lamp</b> Size |  |
|--------------|------------------|------------------|--|
| AN-SL-X-60W  | 1070*517mm       | 970*236*85mm     |  |
| AN-SL-X-80W  | 1280*517mm       | 970*236*85mm     |  |
| AN-SL-X-100W | 1140*675mm       | 970*236*85mm     |  |
| AN-SL-X-120W | 1260*675mm       | 970*236*85mm     |  |
| AN-SL-X-150W | 1560*675mm       | 1000*236*85mm    |  |
| AN-SL-X-200W | 1980*675mm       | 1000*236*85mm    |  |